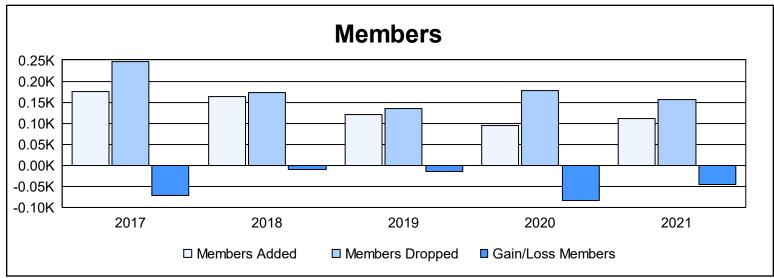

District A 15 As of June 2021 Cumulative

| Year      | New<br>Clubs | Dropped<br>Clubs | Gain/<br>Loss<br>Clubs | New<br>Members | Charter<br>Members | Reinstate<br>Members | Transfer<br>Members | Total<br>Member<br>Added | Total<br>Members<br>Dropped | Gain/<br>Loss<br>Members |
|-----------|--------------|------------------|------------------------|----------------|--------------------|----------------------|---------------------|--------------------------|-----------------------------|--------------------------|
| 2016-2017 | 1            | 0                | 1                      | 126            | 29                 | 8                    | 11                  | 174                      | 247                         | -73                      |
| 2017-2018 | 0            | 0                | 0                      | 145            | 3                  | 9                    | 6                   | 163                      | 173                         | -10                      |
| 2018-2019 | 0            | 0                | 0                      | 99             | 2                  | 10                   | 9                   | 120                      | 135                         | -15                      |
| 2019-2020 | 0            | 1                | -1                     | 69             | 5                  | 7                    | 13                  | 94                       | 178                         | -84                      |
| 2020-2021 | 0            | 3                | -3                     | 96             | 3                  | 4                    | 8                   | 111                      | 157                         | -46                      |
| Average   | 0            | 1                | -1                     | 107            | 8                  | 8                    | 9                   | 132                      | 178                         | -46                      |