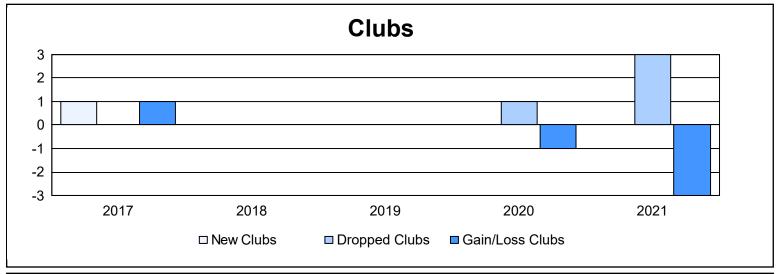

District A 15 As of June 2021 Cumulative

| Year      | New<br>Clubs | Dropped<br>Clubs | Gain/<br>Loss<br>Clubs | New<br>Members | Charter<br>Members | Reinstate<br>Members | Transfer<br>Members | Total<br>Member<br>Added | Total<br>Members<br>Dropped | Gain/<br>Loss<br>Members |
|-----------|--------------|------------------|------------------------|----------------|--------------------|----------------------|---------------------|--------------------------|-----------------------------|--------------------------|
| 2016-2017 | 1            | 0                | 1                      | 126            | 29                 | 8                    | 11                  | 174                      | 247                         | -73                      |
| 2017-2018 | 0            | 0                | 0                      | 145            | 3                  | 9                    | 6                   | 163                      | 173                         | -10                      |
| 2018-2019 | 0            | 0                | 0                      | 99             | 2                  | 10                   | 9                   | 120                      | 135                         | -15                      |
| 2019-2020 | 0            | 1                | -1                     | 69             | 5                  | 7                    | 13                  | 94                       | 178                         | -84                      |
| 2020-2021 | 0            | 3                | -3                     | 96             | 3                  | 4                    | 8                   | 111                      | 157                         | -46                      |
| Average   | 0            | 1                | -1                     | 107            | 8                  | 8                    | 9                   | 132                      | 178                         | -46                      |